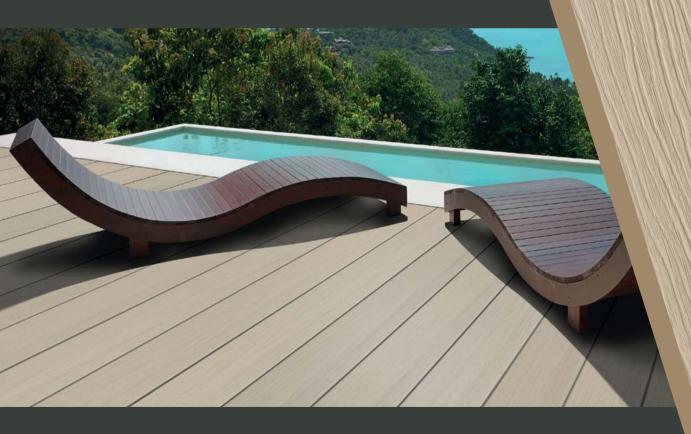

## Premium Extra-Wide Composite Decking

HD Deck® Pro delivers luxury. Available in two designer shades, this extra-wide composite decking board features a traditional wood grain that will add quality and style to any outdoor living space.

## Low Maintenance & Long Life

- Will not rot or decay
- Will not warp, bend or splinter
- Requires no staining, treating or painting

## Safe & Child **Friendly**

- **Barefoot safe**
- Slip resistant
- Free from hazardous substances

Our secret clip system ensures a clean finish installation

**Universal Clip** & Screw

Slim Clip & Screw

**Fascia** 