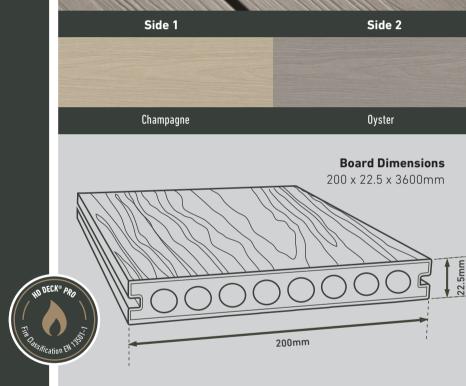

## Premium Extra-Wide Composite Decking

HD Deck® Pro delivers luxury. Available in two designer shades, this extra-wide composite decking board features a traditional wood grain that will add quality and style to any outdoor living space.