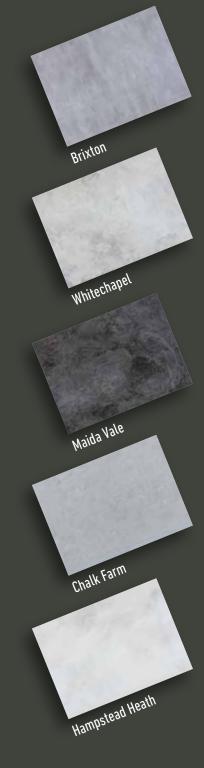

## TOUCHSTONE FLOORING

## A Composite Prime Product

Touchstone Flooring™ is a luxury interior flooring system with a **textured 3D surface** that gives the look and feel of natural wood but without any of the disadvantages of solid or engineered wood floorings.

Suitable for use throughout your home,  $Touchstone\ Flooring^{TM}$  is waterproof, resistant to indentation and colour stable. The boards feature an acoustic foam underlay to absorb and suppress household sounds, making it the ideal application for your bathroom, kitchen and living areas.

- Quick and smooth installation
- Compatible with underfloor heating
- Domestic and commercial use (Class 33)
- Colour fast (Grade 6)
- Realistic wood grains
- Matching trims