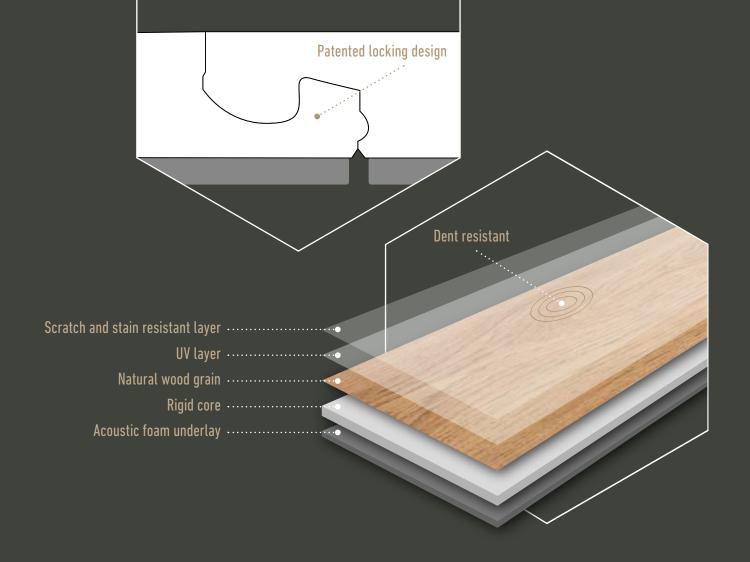

Suitable for use throughout your home,  $Touchstone\ Flooring^{TM}$  is waterproof, resistant to indentation and colour stable. The boards feature an acoustic foam underlay to absorb and suppress household sounds, making it the ideal application for your bathroom, kitchen and living areas.

The patented **one piece drop-lock installation** system eliminates the need for specialist tools, allowing an easier and faster installation. Matching trims and skirting are also available to give your project a quality finish.