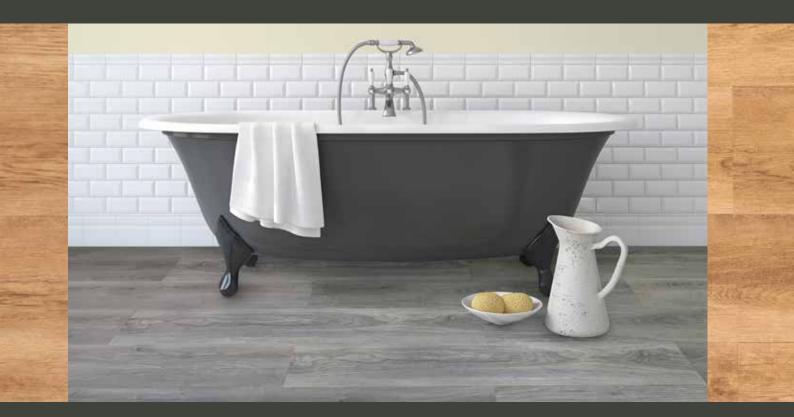

Suitable for use throughout your home,  $Touchstone\ Flooring^{TM}$  is waterproof, resistant to indentation and colour stable. The boards feature an acoustic foam underlay to absorb and suppress household sounds, making it the ideal application for your bathroom, kitchen and living areas.