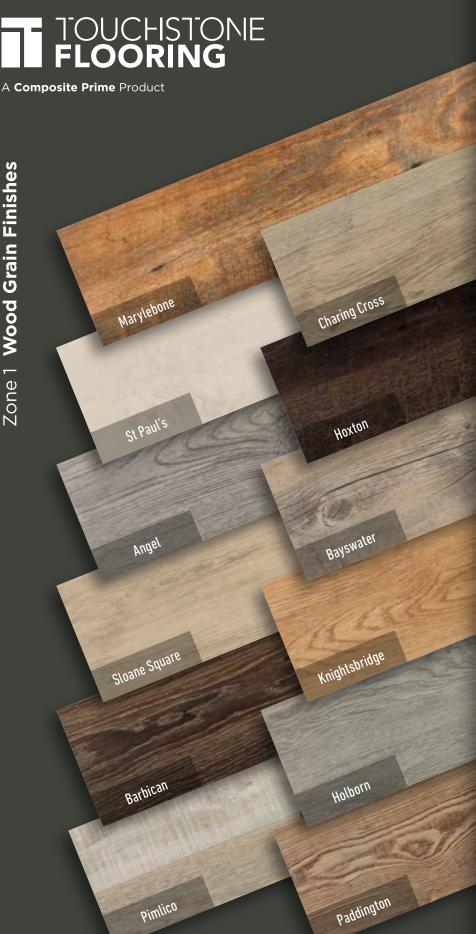

## TOUCHSTONE FLOORING

## A Composite Prime Product

Touchstone Flooring™ is a luxury interior flooring system with a **textured 3D surface** that gives the look and feel of natural wood but without any of the disadvantages of solid or engineered wood floorings.

Suitable for use throughout your home,  $Touchstone\ Flooring^{TM}$  is waterproof, resistant to indentation and colour stable. The boards feature an acoustic foam underlay to absorb and suppress household sounds, making it the ideal application for your bathroom, kitchen and living areas.

- Quick and smooth installation
- Compatible with underfloor heating
- Domestic and commercial use (Class 33)
- Colour fast (Grade 6)
- Realistic wood grains
- Matching trims