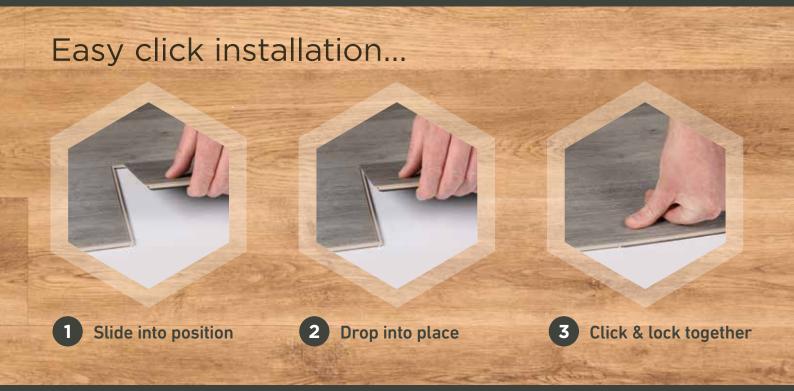

The patented **one piece drop-lock installation** system eliminates the need for specialist tools, allowing an easier and faster installation. Matching trims and skirting are also available to give your project a quality finish.