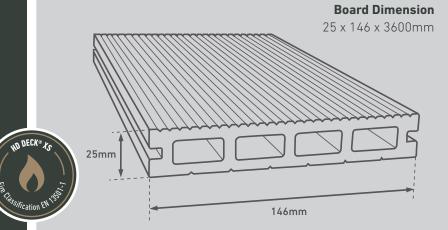

for a superior extra strong deck that's a low maintenance and durable alternative to traditional timber decking.

The deck is made from FSC<sup>®</sup> 100% hardwood flour and recycled plastic which combine to

produce a high quality finished product that outperforms traditional treated timber.



Ô



### Low Maintenance & Long Life

- Will not rot or decay
- Will not warp, bend or splinter
- Requires no staining, treating or painting

#### **Socially Responsible** & Friendly to the Environment

- FSC<sup>®</sup> 100% certified timber
- Recycled plastics
- 🚺 Over 280 plastic milk bottles used per square metre



### Safe & Child Friendly

**Barefoot safe** 

**Slip resistant** 

Free from hazardous substances

**NBS Plus** 



teactor of YEARS Image shows Lava decking Lava Silver Walnut



Our secret clip system ensures a clean finished install on your deck without the need for unsightly screws.



& Screw







Slim Clip & Screw

Fascia 74 x 11 x 3600mm

www.composite-prime.com

f 🎔 in ወ 🖸 G