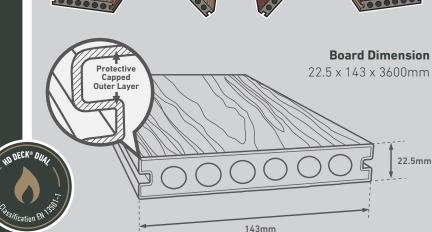

## Natural Wood Grain Composite Decking

HD Deck® Dual is our most natural looking wood plastic composite deck. With its 'capped' design creating a protective layer that offers maximum protection against stains and the elements for an extra long life. HD Deck® Dual takes composite decking to the next level.

HD Deck® Dual is made from FSC® 100% hardwood flour and recycled plastic which combine to produce a high quality finished product that outperforms traditional

As featured in

Side A - Walnut

Dual-sided board #1

Side B - Oak

HD Deck® Dual is double-sided, two colours in one board!

treated timber.