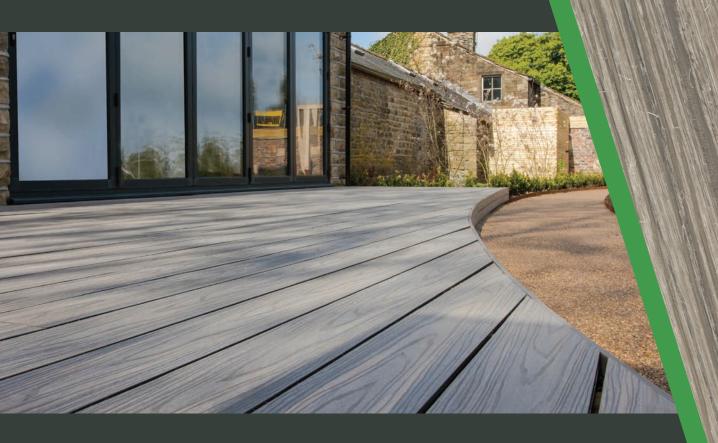

## Natural Wood Grain Composite Decking

HD Deck® Dual is our most natural looking wood plastic composite deck. With its 'capped' design creating a protective layer that offers maximum protection against stains and the elements for an extra long life. HD Deck® Dual takes composite decking to the next level.

HD Deck® Dual is made from FSC® 100% hardwood flour and recycled plastic which combine to produce a high quality finished product that outperforms traditional

As featured in

Side A - Walnut

Dual-sided board #1

Side B - Oak

HD Deck® Dual is double-sided, two colours in one board!

treated timber.