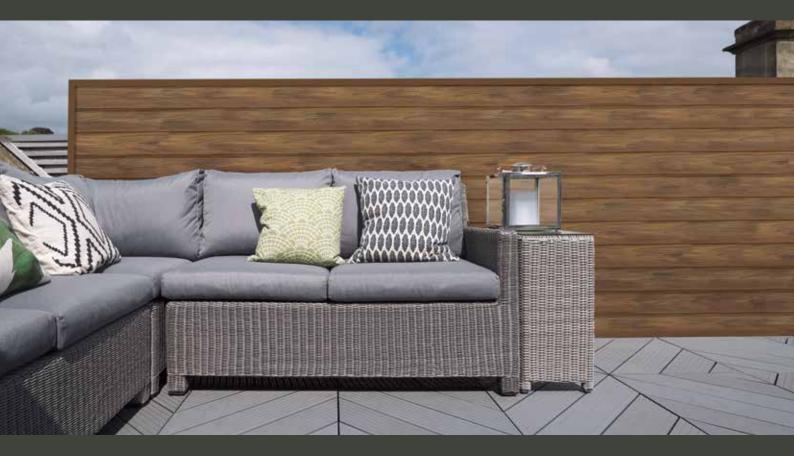

# Wood Grain Composite Cladding System

HD Clad Pro™ provides a low maintenance, durable alternative to traditional timber cladding that is available in a range of natural colours. The invisible clip fixings and trims allow for an uncomplicated installation which will transform the exterior of residential and commercial properties alike.

# **Multiple Applications**

- Residential
- Commercial
- Industrial
- Modular buildings
- Garden buildings