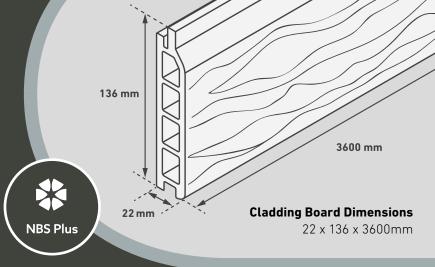

#### **System Components**

Inside corner trim

End trim F-shaped

Joining trim I-shaped

Starter clip

Fixing clip

Spacer button